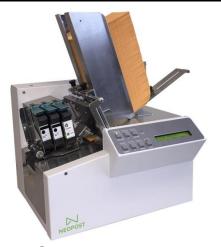

AS-150
Small Medà Inkjet Printer

## **Product Overview**

- Fixed head technology with three cartridges for 1.5" of print height
- Prints variable data, barcodes, graphics & fonts
- Ideal for seed packets and other small media
- Printing speeds from 5,500 No. 10's up to 7,500 coin/seed packets per hour
- Feeder holds up to 300 envelopes with load-on-the-fly capability
- Made in the USA with all-metal construction to provide unsurpassed toughness and reliability
- Compact footprint for tight production space

| Additional Features                    |
|----------------------------------------|
| 4 print quality levels                 |
| Print resolution up to 600 dpi         |
| Print area up to 1.5" x 9.5"           |
| Minimum media size: 4" L x 2.125" W    |
| Maximum media size: 9.5" L x 6.5" W    |
| Media thickness up to 0.020"           |
| Spot color capability                  |
| Electrical: 100-240 VAC, 50/60 Hz, 1 A |