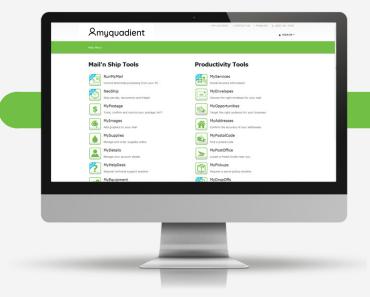

## **Amyquadient**

MYQUADIENT is a unique online application that provides instant access to all of the services and supplies you need to realize the full potential of your Mail'n Ship Station. MYQUADIENT is suited for any size mailroom, from small offices to multi-site organizations.

Ship, manage, control, report, diagnose, and purchase supplies through a single online tool - it's all right at your fingertips.

To find out more visit:

www.quadient.com/MYQUADIENT

automatically weighs and