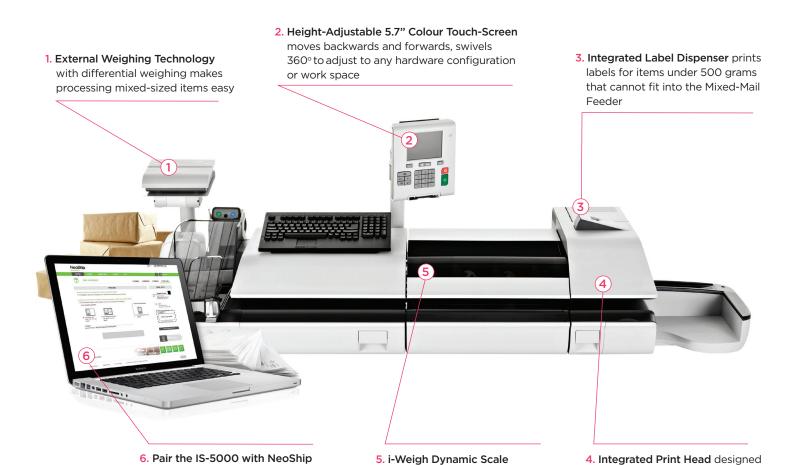

## Meet Quadient's **IS-5000** high-production, web enabled **Mail'n Ship Station**.

The IS-5000 was designed to meet the demanding needs of commercial volume letter and parcel processing environments. Its intuitive features, like the i-Weigh Dynamic Scale, dramatically reduce mail processing time and simplify operations. The built-in four-point detection system is patented to automatically weigh and measure the full dimensions of your mail, accurately applying postage at speeds of up to 90 letters per minute.

of 150 letters per minute

measures mail at up to speeds

to automate weight calculations

the IS-5000 weighing platform

for your documents and parcels using

The IS-5000 maximizes efficiency by centralizing all mail centre operations into a single workstation.

as part of the Mail'n Ship

the life of the system

Station and guaranteed to last

NeoShip provides the flexibility of printing Canada Post approved shipping labels from any office or thermal label printer.