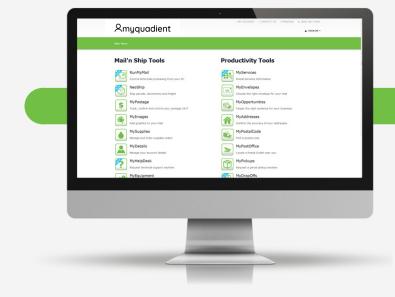

# **Smyquadient**

**MYQUADIENT** is a unique online application that provides instant access to all of the services and supplies you need to realize the full potential of your Mail'n Ship Station. **MYQUADIENT** is suited for any size mailroom, from small offices to multi-site organizations.

Ship, manage, control, report, diagnose, and purchase supplies through a single online tool - it's all right at your fingertips.

To find out more visit:

www.quadient.com/MYQUADIENT

2012

7. Self Aligning Mixed-Size Mail Feeder provides reliable processing of mixedsize mail without the need to presort your mail 6. i-Weigh Dynamic Scale automatically weighs and measures mail at up to speeds of 150 letters per minute  Integrated Print Head designed as part of the Mail'n Ship Station and guaranteed to last the life of the system