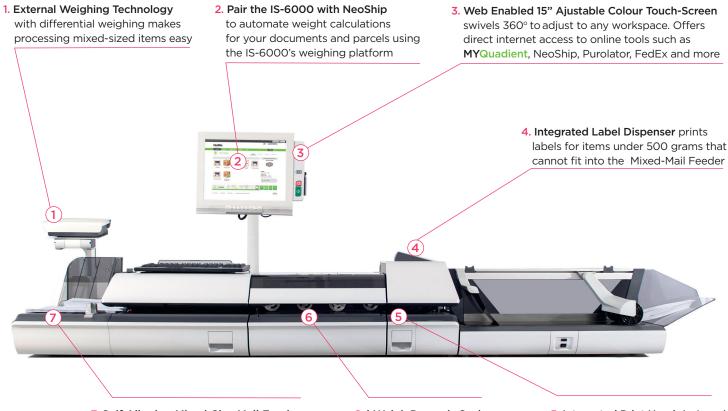

# Meet Quadient's **IS-6000** high-production, web enabled **Mail'n Ship Station**.

The IS-6000 was designed to meet the demanding needs of commercial volume letter and parcel processing environments. Its intuitive features, like the i-Weigh Dynamic Scale, dramatically reduce mail processing time and simplify operations. The built-in four-point detection system is patented to automatically weigh and measure the full dimensions of your mail, accurately applying postage at speeds of up to 150 letters per minute.

Ship, manage, control, report, diagnose, and purchase supplies through a single online tool - it's all right at your fingertips.

To find out more visit:

www.quadient.com/MYQUADIENT

2012

7. Self Aligning Mixed-Size Mail Feeder provides reliable processing of mixedsize mail without the need to presort your mail 6. i-Weigh Dynamic Scale automatically weighs and measures mail at up to speeds of 150 letters per minute  Integrated Print Head designed as part of the Mail'n Ship Station and guaranteed to last the life of the system

## RunMyMail

The IS-5000 maximizes efficiency by centralizing all mail centre operations into a single workstation.

NeoShip provides the flexibility of printing Canada Post approved shipping labels from any office or thermal label printer.